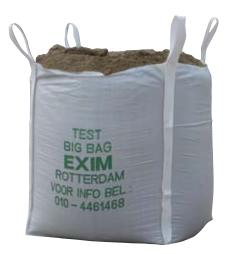

# EXIM Big Bag®

### The universal FIBC for the building and garden sector

The EXIM FIBC is multi-applicable and specially designed for usage in the building, sand, gravel and garden industry for transportation and storage of sand, gravel, earth, stones, garden and building waste, potting compost and wood for the fireplace.

### Special type

The EXIM FIBC is a special variety of the well-known FIBC and stands out because of its good quality and price. The FIBC is made from strong woven polypropylene and can be filled quickly through existing or specially designed filling equipment.