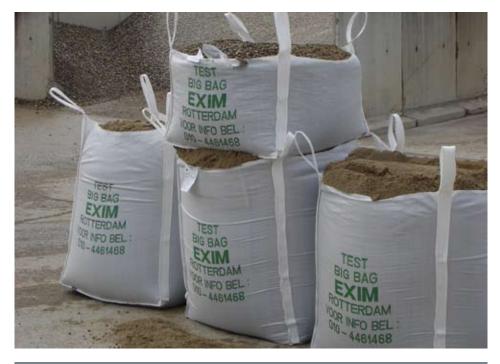

### The universal FIBC for the building and garden sector

The EXIM FIBC is multi-applicable and specially designed for usage in the building, sand, gravel and garden industry for transportation and storage of sand, gravel, earth, stones, garden and building waste, potting compost and wood for the fireplace.

### EXIM FIBC: also for garden waste and pruned wood

Large amounts of garden waste? A mountain of autumn leaves? This can be difficult to dispose of, but the EXIM big bag knows how to handle it!

EXIM 4-loop FIBCs can be moved by forklift truck.