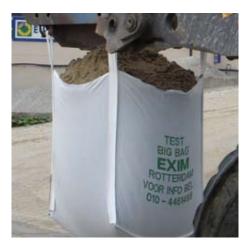

EXIM FIBCs are an economically attractive solution for transport and storage of sand, gravel, etc.

With a special tool the EXIM FIBC can be filled quickly.

The FIBC is also very suitable for the temporary storage and transport of building waste. Bricks, pieces of concrete, wood, the Big Bag can take it all.

Big Bag<sup>®</sup> for transport of smaller quantities

The FIBC is mainly suitable for delivery on the spot of smaller quantities of sand, earth, gravel or stones. It is also ideal for the disposal of smaller quantities of (building) waste\*.