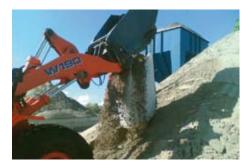

EXIM FIBCs are an economically attractive solution for transport and storage of sand, gravel, etc.

With a special tool the EXIM FIBC can be filled quickly.

The FIBC is also very suitable for the temporary storage and transport of building waste. Bricks, pieces of concrete, wood, the Big Bag can take it all.

### Special type

The EXIM FIBC is a special variety of the well-known FIBC and stands out because of its good quality and price. The FIBC is made from strong woven polypropylene and can be filled quickly through existing or specially designed filling equipment.