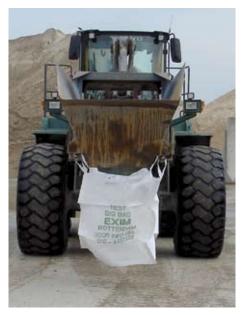

### EXIM FIBC: also for garden waste and pruned wood

Large amounts of garden waste? A mountain of autumn leaves? This can be difficult to dispose of, but the EXIM big bag knows how to handle it!

EXIM 4-loop FIBCs can be moved by forklift truck.

EXIM FIBCs are an economically attractive solution for transport and storage of sand, gravel, etc.

With a special tool the EXIM FIBC can be filled quickly.

The FIBC is also very suitable for the temporary storage and transport of building waste. Bricks, pieces of concrete, wood, the Big Bag can take it all.