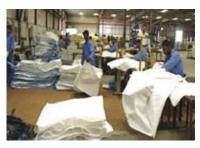

#### EXIM FIBC

- Made from strong woven
  polypropylene
- Available in several sizes
- Standard models available from stock
- Every specification available on request
- If required available with your company name and logo
- No costs for printing plates from 500 pieces onwards

# EXIM supplies FIBCs in many types and varieties:

1-, 2- or 4-loop, with or without filling- and/or discharging spout, with or without liner, etc. EXIM also supplies flexible silos and container liners and woven plastic film like geo-textile.

### Special type

The EXIM FIBC is a special variety of the well-known FIBC and stands out because of its good quality and price. The FIBC is made from strong woven polypropylene and can be filled quickly through existing or specially designed filling equipment.