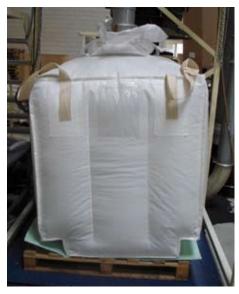

### **EXIM's form stabile FIBC**

This Q-bag keeps its perfect square shape during filling, stocking and transport. EXIM's Q-bag is also available with polyethylene inner liner. This enables contamination free and economical packing of raw materials and products for the food and chemical industry. The PE inner liner fits perfectly into the outer bag. A pre-shaped discharging spout guarantees a complete and quick discharging of the bag. The Q-bag with PE inner liner has the same economical advantages as the standard coated Q-bag: 25 - 30% more volume in the same FIBC size.

#### Possibilities of the Q-bag

- Form stabile
- Sturdy
- Well stackable
- Stability during transport
- Better handling
- Optimal use of space
- Ideal packing for containers/
- Extremely suitable for low weight and high volume products

Extra internal panels give the Q-bag its form stabile shape.

Q-bags can be stacked - 5 high!- with or without pallet.

EXIM's newest development: the palletless Q-bag with openings for the forks of a forklift truck.