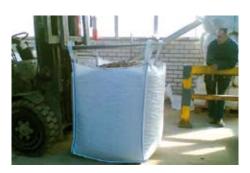

### **EXIM's form stabile FIBC**

This Q-bag keeps its perfect square shape during filling, stocking and transport. EXIM's Q-bag is also available with polyethylene inner liner. This enables contamination free and economical packing of raw materials and products for the food and chemical industry. The PE inner liner fits perfectly into the outer bag. A pre-shaped discharging spout guarantees a complete and quick discharging of the bag. The Q-bag with PE inner liner has the same economical advantages as the standard coated Q-bag: 25 - 30% more volume in the same FIBC size.

#### Possibilities of the Q-bag

- Form stabile
- Sturdy
- Well stackable
- Stability during transport
- Better handling
- Optimal use of space
- Ideal packing for containers/
- Extremely suitable for low weight and high volume products

Extra internal panels give the Q-bag its form stabile shape.

Q-bags can be stacked - 5 high!- with or without pallet.

EXIM's newest development: the palletless Q-bag with openings for the forks of a forklift truck.