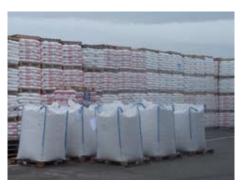

# 4 - loop FIBCs

The EXIM 4-loop FIBC is the ideal solution for packing, transport and storage of bulk goods in an effective and environmentally friendly way. The EXIM FIBC has many possibilities and advantages, which enable an optimal logistic solution.

• Workload: 500 - 2500 kg

All EXIM FIBCs have the required safety label. Available with 1 or more document holders.

EXIN FIBCs are available from 500 to 2500 kg.

FIBCs fully according to customer requirement for an optimal logistical solution.