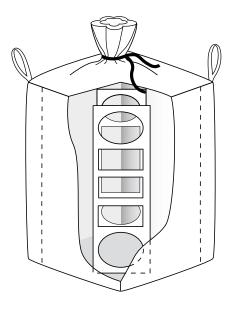

# 4 - loop FIBCs

The EXIM 4-loop FIBC is the ideal solution for packing, transport and storage of bulk goods in an effective and environmentally friendly way. The EXIM FIBC has many possibilities and advantages, which enable an optimal logistic solution.

#### Top:

- Open
- Filling spout
- Skirt
- Flap

### **Bottom:**

- Flat
- Discharging spout
- Skirt
- Flap

### Loops:

- Standard
- Cross corner
- Tunnel
- Stevedoring sling