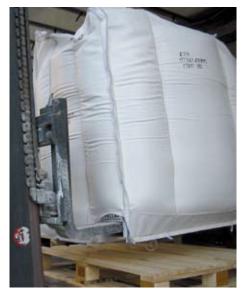

### **EXIM's form stabile FIBC**

This Q-bag keeps its perfect square shape during filling, stocking and transport. EXIM's Q-bag is also available with polyethylene inner liner. This enables contamination free and economical packing of raw materials and products for the food and chemical industry. The PE inner liner fits perfectly into the outer bag. A pre-shaped discharging spout guarantees a complete and quick discharging of the bag. The Q-bag with PE inner liner has the same economical advantages as the standard coated Q-bag: 25 - 30% more volume in the same FIBC size.

#### Possibilities of the Q-bag

- Form stabile
- Sturdy
- Well stackable
- Stability during transport
- Better handling
- Optimal use of space
- Ideal packing for containers/
- Extremely suitable for low weight and high volume products

Extra internal panels give the Q-bag its form stabile shape.

Q-bags can be stacked - 5 high!- with or without pallet.

EXIM's newest development: the palletless Q-bag with openings for the forks of a forklift truck.