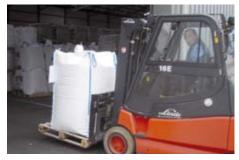

# 4 - loop FIBCs

The EXIM 4-loop FIBC is the ideal solution for packing, transport and storage of bulk goods in an effective and environmentally friendly way. The EXIM FIBC has many possibilities and advantages, which enable an optimal logistic solution.

• Workload: 500 - 2500 kg

All EXIM FIBCs have the required safety label. Available with 1 or more document holders.