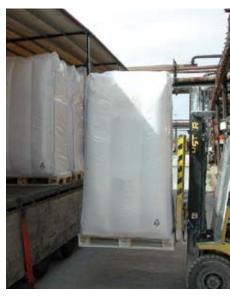

### **EXIM's form stabile FIBC**

This Q-bag keeps its perfect square shape during filling, stocking and transport. EXIM's Q-bag is also available with polyethylene inner liner. This enables contamination free and economical packing of raw materials and products for the food and chemical industry. The PE inner liner fits perfectly into the outer bag. A pre-shaped discharging spout guarantees a complete and quick discharging of the bag. The Q-bag with PE inner liner has the same economical advantages as the standard coated Q-bag: 25 - 30% more volume in the same FIBC size.

#### Possibilities of the Q-bag

- Form stabile
- Sturdy
- Well stackable
- Stability during transport
- Better handling
- Optimal use of space
- Ideal packing for containers/
- Extremely suitable for low weight and high volume products

Extra internal panels give the Q-bag its form stabile shape.

Q-bags can be stacked - 5 high!- with or without pallet.

EXIM's newest development: the palletless Q-bag with openings for the forks of a forklift truck.