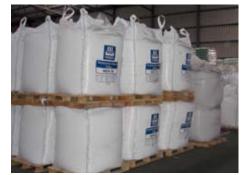

# 4 - loop FIBCs

The EXIM 4-loop FIBC is the ideal solution for packing, transport and storage of bulk goods in an effective and environmentally friendly way. The EXIM FIBC has many possibilities and advantages, which enable an optimal logistic solution.

• Workload: 500 - 2500 kg

All EXIM FIBCs have the required safety label. Available with 1 or more document holders.

EXIN FIBCs are available from 500 to 2500 kg.

FIBCs fully according to customer requirement for an optimal logistical solution.